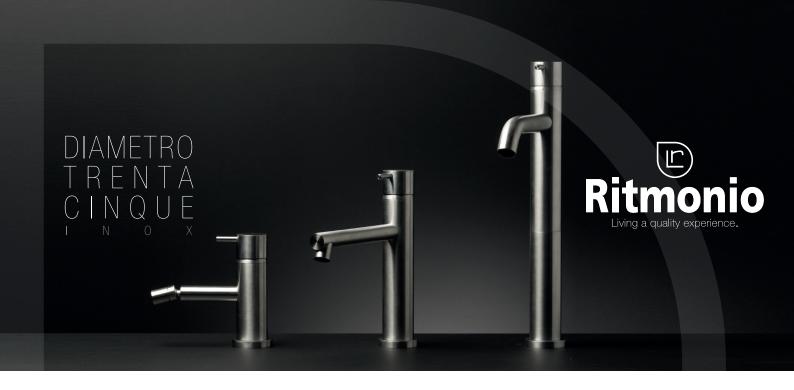

## Ritmonio is pleased to announce the launch of its latest series dedicated to the bathroom: Diametro 35 Inox.

Varallo, May 15, 2015

From that product, that over the years has affirmed among others the Ritmonio brand, by representing its character, its style and its competences, from the spirit of innovation of the past days that has become experience, Diametro 35 Inox is born, a lime in stainless steel conceived to represent the ideal element around which to develop the bath area.

Through Diametro 35 Inox, Ritmonio whish to present itself to the market with a more innovative look and the consciousness of how new design trends have evolved. The version with the curved spout that enriches the Diametro 35 serie, testify the evolution and the adjustment to the new orientation of tastes, even respecting the formal characteristics that make it uique.

The choice of stainless steel indicates a sensible approach to materials, thought not only as an inspiration, but as way to match tactile-visual experience with a resistant, hygienic, ecological recyclable material as well. The "eco-friendly" approach determined by the choice of the stainless steel and by the flow rate less than 9 l/m makes Diametro 35 lnox a true spokesman of Ritmonio philosophy and attitude toward the use of the environmental resources.